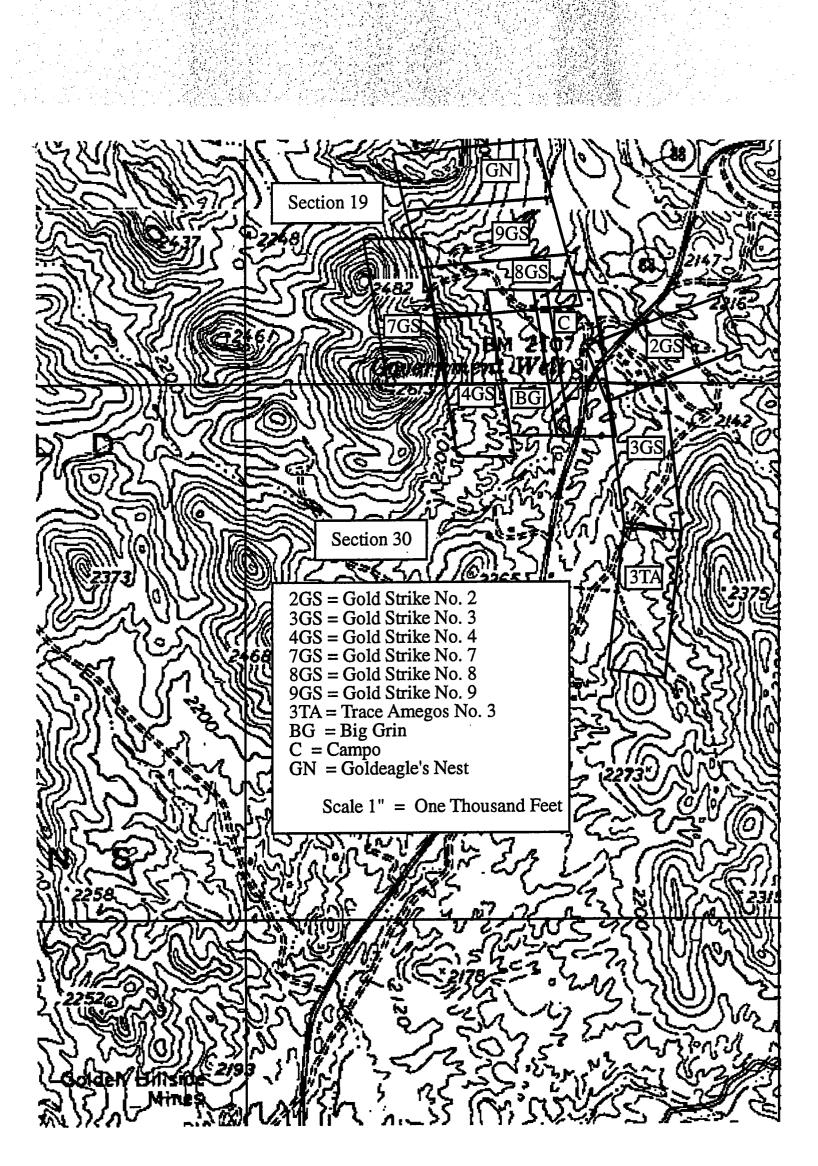

#### CASE CLAIM INDEX

| SERIAL NUMBER | CLOSURE DECISION DATE                   | CLAIM NAME          |
|---------------|-----------------------------------------|---------------------|
| A MC 334443   |                                         | Big Grin            |
| A MC 334444   |                                         | Campo               |
| A MC 334445   |                                         | Goldeagle's Nest    |
| A MC 334446   |                                         | Gold Strike No. 2   |
| A MC 334447   | *************************************** | Gold Strike No. 3   |
| A MC 334448   |                                         | Gold Strike No. 4   |
| A MC 334449   |                                         | Gold Strike No. 7   |
| A MC 334450   |                                         | Gold Strike No. 8   |
| A MC 334451   |                                         | Gold Strike No. 9   |
| A MC 334452   |                                         | Trace Amegoes No. 3 |