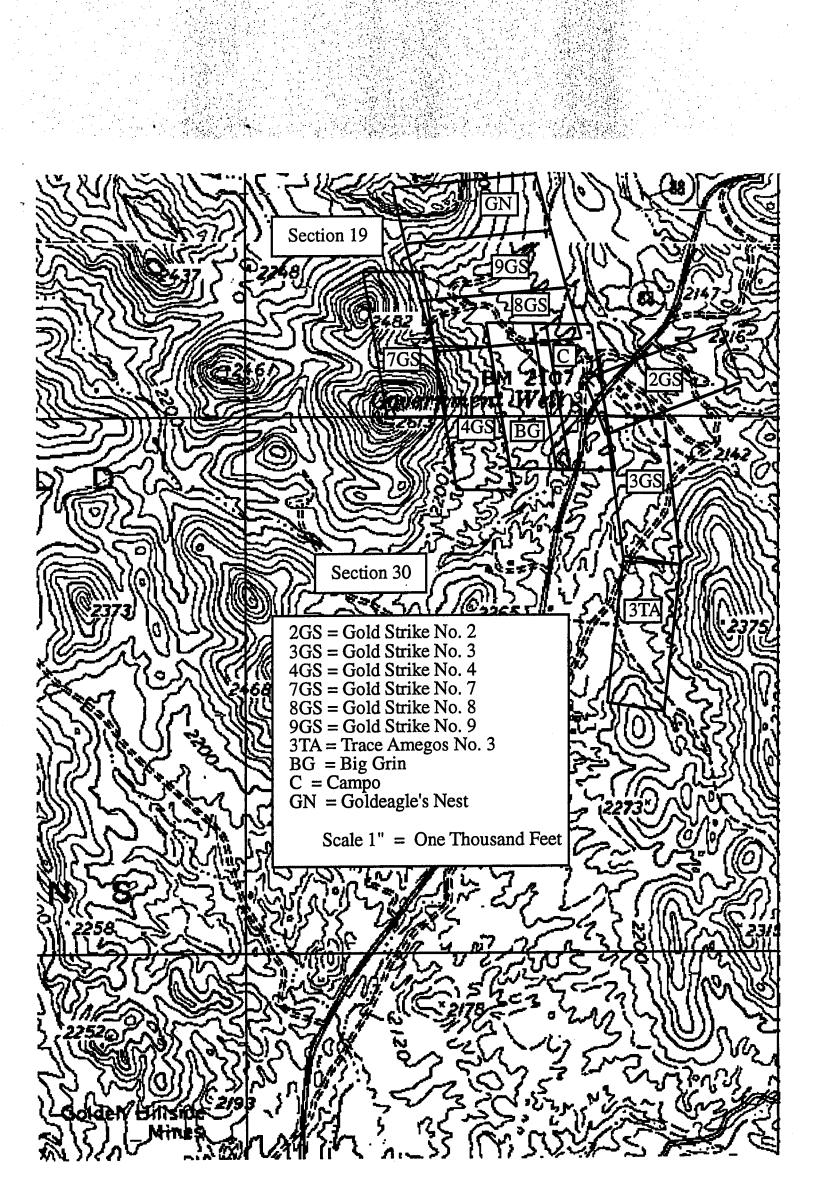

#### CASE CLAIM INDEX

| SERIAL NUMBER | CLOSURE DECISION DATE                   | CLAIM NAME          |
|---------------|-----------------------------------------|---------------------|
| A MC 334443   |                                         | Big Grin            |
| A MC 334444   |                                         | Campo               |
| A MC 334445   |                                         | Goldeagle's Nest    |
| A MC 334446   |                                         | Gold Strike No. 2   |
| A MC 334447   | *************************************** | Gold Strike No. 3   |
| A MC 334448   |                                         | Gold Strike No. 4   |
| A MC 334449   |                                         | Gold Strike No. 7   |
| A MC 334450   |                                         | Gold Strike No. 8   |
| A MC 334451   |                                         | Gold Strike No. 9   |
| A MC 334452   |                                         | Trace Amegoes No. 3 |