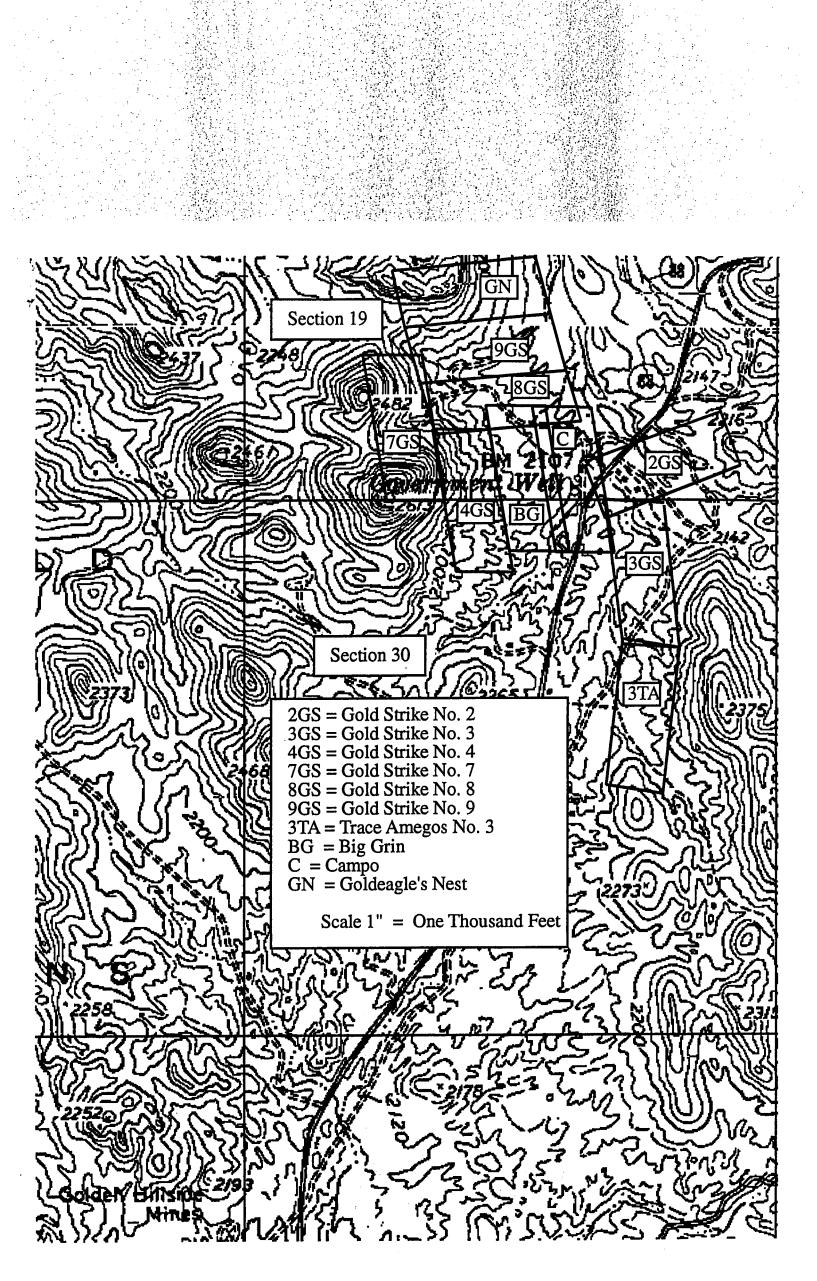

#### CASE CLAIM INDEX

| SERIAL NUMBER | CLOSURE DECISION DATE                   | CLAIM NAME          |
|---------------|-----------------------------------------|---------------------|
| A MC 334443   |                                         | Big Grin            |
| A MC 334444   |                                         | Campo               |
| A MC 334445   |                                         | Goldeagle's Nest    |
| A MC 334446   |                                         | Gold Strike No. 2   |
| A MC 334447   | *************************************** | Gold Strike No. 3   |
| A MC 334448   |                                         | Gold Strike No. 4   |
| A MC 334449   |                                         | Gold Strike No. 7   |
| A MC 334450   |                                         | Gold Strike No. 8   |
| A MC 334451   |                                         | Gold Strike No. 9   |
| A MC 334452   |                                         | Trace Amegoes No. 3 |