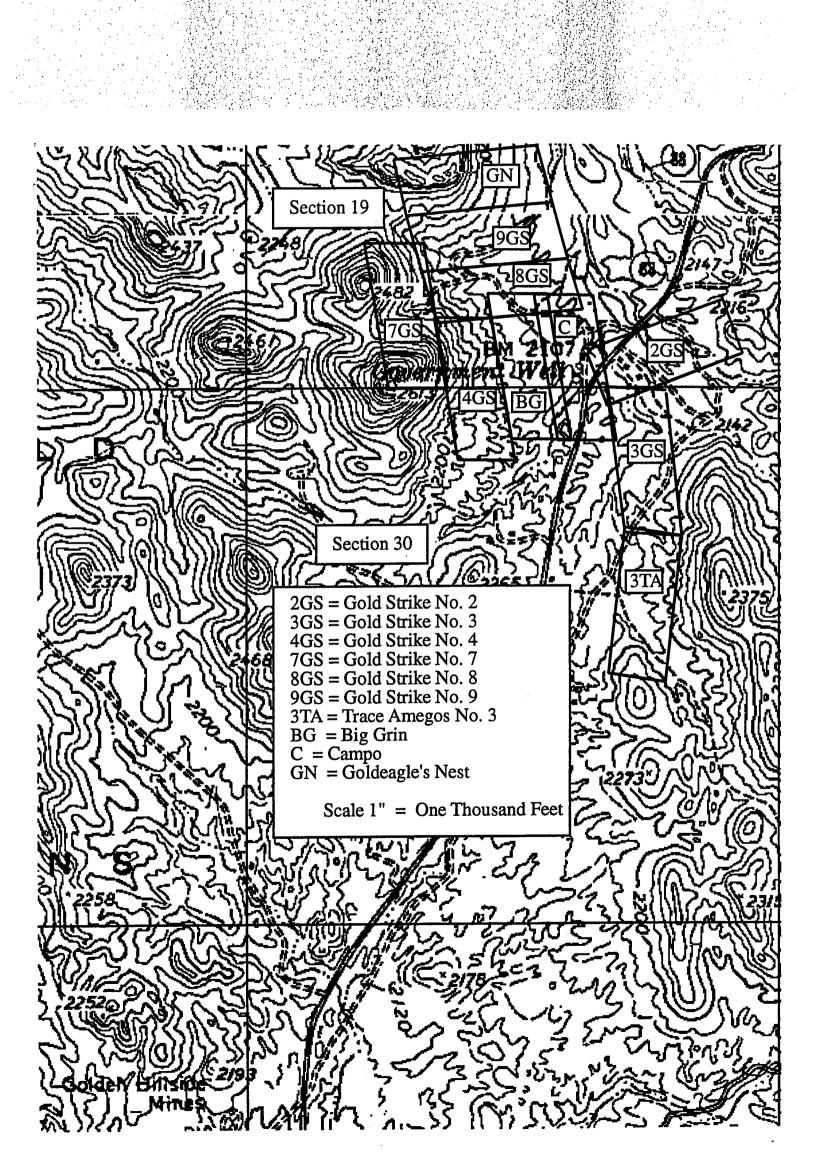

#### CASE CLAIM INDEX

| SERIAL NUMBER | CLOSURE DECISION DATE                   | CLAIM NAME          |
|---------------|-----------------------------------------|---------------------|
| A MC 334443   |                                         | Big Grin            |
| A MC 334444   |                                         | Campo               |
| A MC 334445   |                                         | Goldeagle's Nest    |
| A MC 334446   |                                         | Gold Strike No. 2   |
| A MC 334447   | *************************************** | Gold Strike No. 3   |
| A MC 334448   |                                         | Gold Strike No. 4   |
| A MC 334449   |                                         | Gold Strike No. 7   |
| A MC 334450   |                                         | Gold Strike No. 8   |
| A MC 334451   |                                         | Gold Strike No. 9   |
| A MC 334452   |                                         | Trace Amegoes No. 3 |