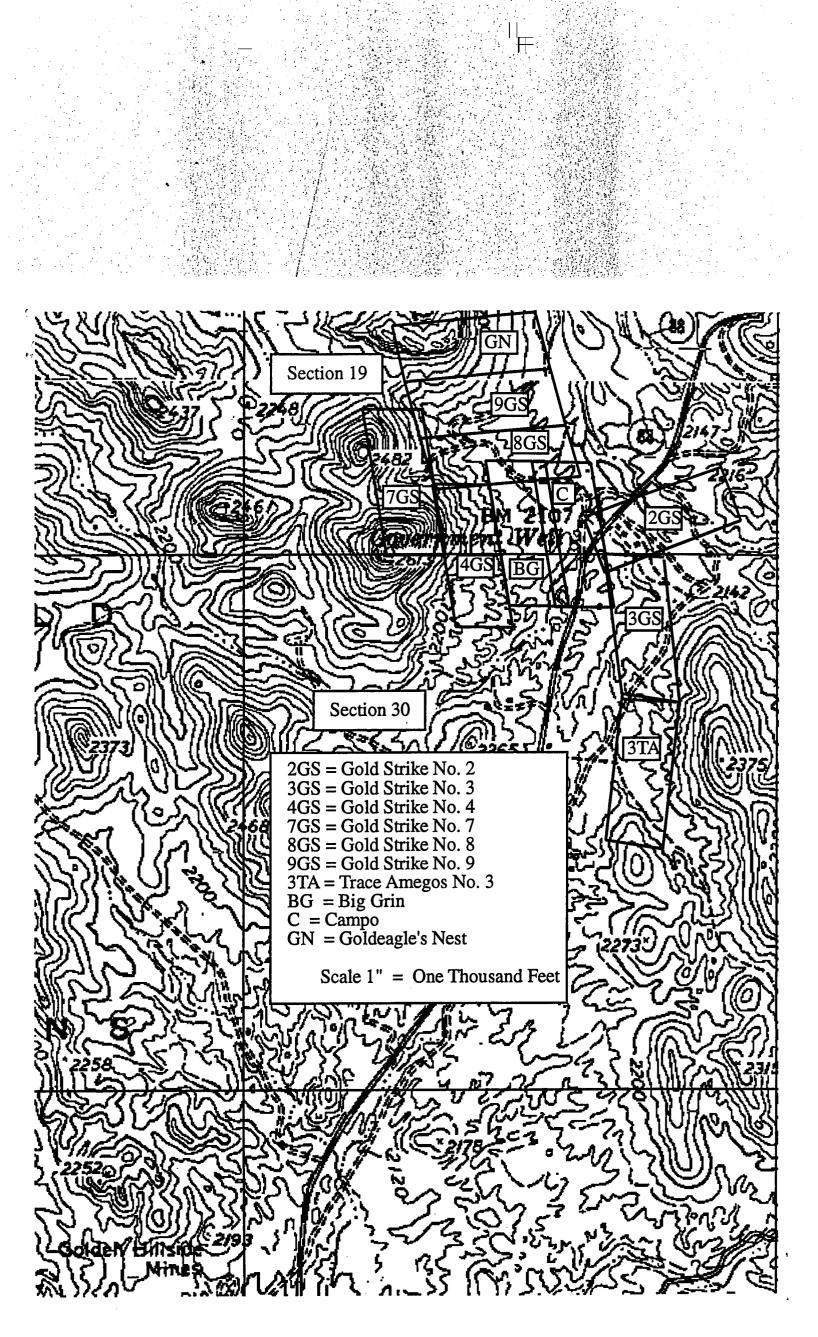

#### CASE CLAIM INDEX

| SERIAL NUMBER | CLOSURE DECISION DATE                   | CLAIM NAME          |
|---------------|-----------------------------------------|---------------------|
| A MC 334443   |                                         | Big Grin            |
| A MC 334444   |                                         | Campo               |
| A MC 334445   |                                         | Goldeagle's Nest    |
| A MC 334446   |                                         | Gold Strike No. 2   |
| A MC 334447   | *************************************** | Gold Strike No. 3   |
| A MC 334448   |                                         | Gold Strike No. 4   |
| A MC 334449   |                                         | Gold Strike No. 7   |
| A MC 334450   |                                         | Gold Strike No. 8   |
| A MC 334451   |                                         | Gold Strike No. 9   |
| A MC 334452   |                                         | Trace Amegoes No. 3 |